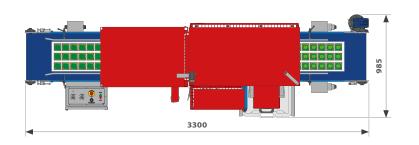

| TECHNICAL DATA           | M.U.       | CIMALD 415 | CIMALD 515 |
|--------------------------|------------|------------|------------|
| HOURLY PRODUCTION (max)  | trays/hour | 1200       | 1200       |
| TRAYS WIDTH (max)        | mm         | 415        | 515        |
| CUTTING HEIGHT (min-max) | mm         | 40-350     | 40-350     |
| WEIGHT                   | kg         | 350        | 390        |
| WHEELS DIAMETER          | mm         | 200        | 200        |
| INSTALLED POWER          | kW         | 2          | 2          |