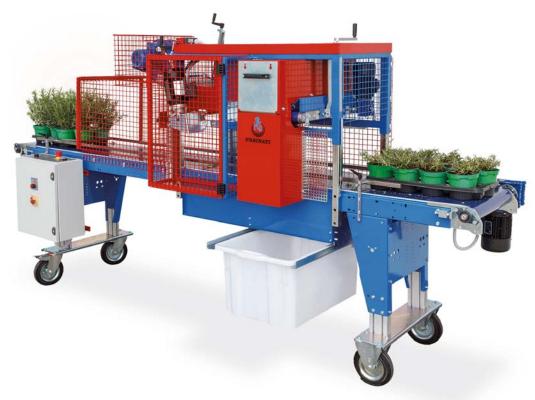

## MACHINE DESCRIPTION

The CIMALD trimmer with reciprocating blade is perfect for trimming and collecting plants with trunk or half-woody leaves, cuttings and aromatics.

Easy to adjust and versatile in use.

## **TECHNICAL SPECIFICATIONS**

- Cutting system with reciprocating blades at adjustable speed.
- Cutting height with indicator, adjustable with one single handle.
- Blower with adjustable flow rate and handle to choose the desired height and inclination.
- Transversal conveyor belt for cut part of the plants.
- Advancement belt with adjustable electronic speed.
- Crate for exceeding material, capacity 90 l.
- Limit switch start/stop.
- Every single part of the machine is easy to inspect and clean.