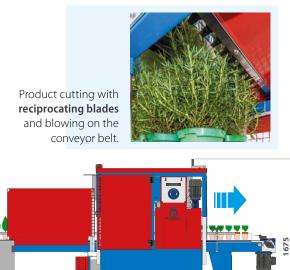

## FRIMMER with reciprocating blades - up to 1.200 trays/

## MACHINE DESCRIPTION

The CIMALD trimmer with reciprocating blade is perfect for trimming and collecting plants with trunk or half-woody leaves, cuttings and aromatics.

Easy to adjust and versatile in use.

## **TECHNICAL SPECIFICATIONS**

- Cutting system with reciprocating blades at adjustable speed.
- Cutting height with indicator, adjustable with one single handle.
- Blower with adjustable flow rate and handle to choose the desired height and inclination.
- Transversal conveyor belt for cut part of the plants.
- Advancement belt with adjustable electronic speed.
- Crate for exceeding material, capacity 90 l.
- Limit switch start/stop.
- Every single part of the machine is easy to inspect and clean.