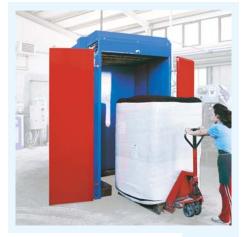

Watering system.

Fertilizer dispenser in granules/microgranules.

Can be easily **moved with a forklift or a trans-pallet** with or without bale inside.

Easy to **load the bale** with any kind of means.

Possibility to use only one part of the bale,
unload it afterwards because