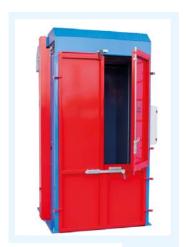

## MACHINE DESCRIPTION

The CRABB vertical big-bale loader is enabled to have homogeneous and uniform soil through the horizontal scraping system.

Space saving design, high capacity and less maintenance. An efficient and strong machine, safe to use.