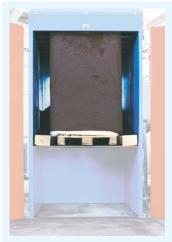

## MACHINE DESCRIPTION

The CRABB vertical big-bale loader is enabled to have homogeneous and uniform soil through the horizontal scraping system.

Space saving design, high capacity and less maintenance. An efficient and strong machine, safe to use.

## TECHNICAL SPECIFICATIONS

- The machine is completely controlled by a PLC and the functions are shown on display.
- Any outstanding or bending parts ensure maximum safety for the operator.
- Automatic chain tensioners.
- Acoustic signal of end bale.
- Lifting control with frequency driver, which allows a medium speed of drawing near, a minimum speed of precessing and a rapid come back to the loading position.
- Excellent homogeneity and smothness of the processed soil, due to the combination of the rising up of the horizontal scraping.
- The bale, closed inside the machine, keeps the right humidity also during the rest periods.
- Optical sensor for an automatic control of the loading level.
- Outside indicator of the level of the bale that is being processed.