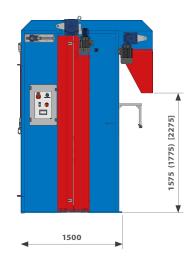

remains undamaged.

| TECHNICAL DATA          | M.U.       | CARBB 2400 | CARBB 2600 | <b>CARBB 2900</b> |
|-------------------------|------------|------------|------------|-------------------|
| HOURLY PRODUCTION (max) | bales/hour | 3          | 3          | 3                 |
| BALES DIMENSIONS (max)  | mm         | 1200x1200  | 1200x1200  | 1200x1200         |
| BALES HEIGHT (max)      | mm         | 2400       | 2600       | 2900              |
| WEIGHT                  | kg         | 1500       | 1550       | 1620              |
| INSTALLED POWER         | kW         | 3          | 3          | 3                 |