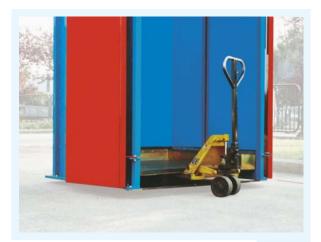

Watering system.

Fertilizer dispenser in granules/microgranules.

Can be easily **moved with a forklift or a trans-pallet** with or without bale inside.

Easy to **load the bale** with any kind of means.

Possibility to use only one part of the bale,
unload it afterwards because