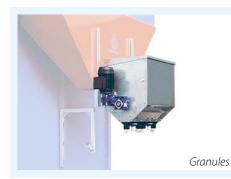

DETAILS ACCESSORIES

The two CARBB machines feed just one hopper.

**3 doors version**: it helps the cleaning in the bale change.

- **Reductions** for euro pallet.
- Watering system.
- **Dispenser** for **fertilizer** in granules, microgranules, **vermiculite** and **powders**.
- Conveyor belt to supply automatically two hoppers.
- Forks for transport with a forklift.
- 3 doors version.
- Available in **left and right** version.

Watering system.

Fertilizer dispenser in granules/microgranules.

Can be easily **moved with a forklift or a trans-pallet** with or without bale inside.

Easy to **load the bale** with any kind of means.

Possibility to use only one part of the bale,
unload it afterwards because