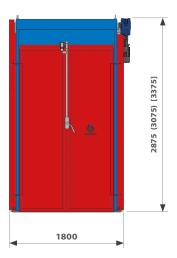

remains undamaged.

| TECHNICAL DATA          | M.U.       | CARBB 2400 | CARBB 2600 | <b>CARBB 2900</b> |
|-------------------------|------------|------------|------------|-------------------|
| HOURLY PRODUCTION (max) | bales/hour | 3          | 3          | 3                 |
| BALES DIMENSIONS (max)  | mm         | 1200x1200  | 1200x1200  | 1200x1200         |
| BALES HEIGHT (max)      | mm         | 2400       | 2600       | 2900              |
| WEIGHT                  | kg         | 1500       | 1550       | 1620              |
| INSTALLED POWER         | kW         | 3          | 3          | 3                 |