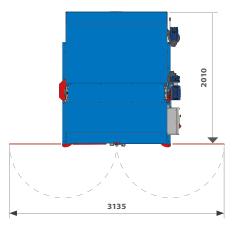

remains undamaged.

| TECHNICAL DATA          | M.U.       | CARBB 2400 | CARBB 2600 | <b>CARBB 2900</b> |
|-------------------------|------------|------------|------------|-------------------|
| HOURLY PRODUCTION (max) | bales/hour | 3          | 3          | 3                 |
| BALES DIMENSIONS (max)  | mm         | 1200x1200  | 1200x1200  | 1200x1200         |
| BALES HEIGHT (max)      | mm         | 2400       | 2600       | 2900              |
| WEIGHT                  | kg         | 1500       | 1550       | 1620              |
| INSTALLED POWER         | kW         | 3          | 3          | 3                 |