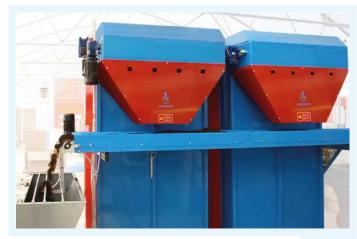

DETAILS ACCESSORIES

The two CARBB machines feed just one hopper.

**3 doors version**: it helps the cleaning in the bale change.

- **Reductions** for euro pallet.
- Watering system.
- **Dispenser** for **fertilizer** in granules, microgranules, **vermiculite** and **powders**.
- Conveyor belt to supply automatically two hoppers.
- Forks for transport with a forklift.
- 3 doors version.
- Available in **left and right** version.