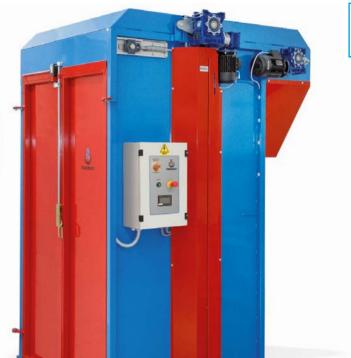

## MACHINE DESCRIPTION

The CRABB vertical big-bale loader is enabled to have homogeneous and uniform soil through the horizontal scraping system.

Space saving design, high capacity and less maintenance. An efficient and strong machine, safe to use.

## TECHNICAL SPECIFICATIONS

- The machine is completely controlled by a PLC and the functions are shown on display.
- Any outstanding or bending parts ensure maximum safety for the operator.
- Automatic chain tensioners.
- Acoustic signal of end bale.
- Lifting control with frequency driver, which allows a medium speed of drawing near, a minimum speed of precessing and a rapid come back to the loading position.
- Excellent homogeneity and smothness of the processed soil, due to the combination of the rising up of the horizontal scraping.
- The bale, closed inside the machine, keeps the right humidity also during the rest periods.
- Optical sensor for an automatic control of the loading level.
- Outside indicator of the level of the bale that is being processed.