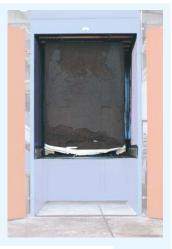

## MACHINE DESCRIPTION

The CRABB vertical big-bale loader is enabled to have homogeneous and uniform soil through the horizontal scraping system.

Space saving design, high capacity and less maintenance. An efficient and strong machine, safe to use.

## TECHNICAL SPECIFICATIONS

- The machine is completely controlled by a PLC and the functions are shown on display.
- Any outstanding or bending parts ensure maximum safety for the operator.
- Automatic chain tensioners.
- Acoustic signal of end bale.
- Lifting control with frequency driver, which allows a medium speed of drawing near, a minimum speed of precessing and a rapid come back to the loading position.
- Excellent homogeneity and smothness of the processed soil, due to the combination of the rising up of the horizontal scraping.
- The bale, closed inside the machine, keeps the right humidity also during the rest periods.
- Optical sensor for an automatic control of the loading level.
- Outside indicator of the level of the bale that is being processed.