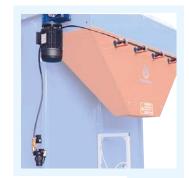

Watering system.

Fertilizer dispenser in granules/microgranules.

Can be easily **moved with a forklift or a trans-pallet** with or without bale inside.

Easy to **load the bale** with any kind of means.

Possibility to use only one part of the bale,
unload it afterwards because