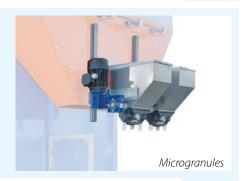

DETAILS ACCESSORIES

The two CARBB machines feed just one hopper.

**3 doors version**: it helps the cleaning in the bale change.

- **Reductions** for euro pallet.
- Watering system.
- **Dispenser** for **fertilizer** in granules, microgranules, **vermiculite** and **powders**.
- Conveyor belt to supply automatically two hoppers.
- Forks for transport with a forklift.
- 3 doors version.
- Available in **left and right** version.

Watering system.

Fertilizer dispenser in granules/microgranules.

Can be easily **moved with a forklift or a trans-pallet** with or without bale inside.

Easy to **load the bale** with any kind of means.

Possibility to use only one part of the bale,
unload it afterwards because